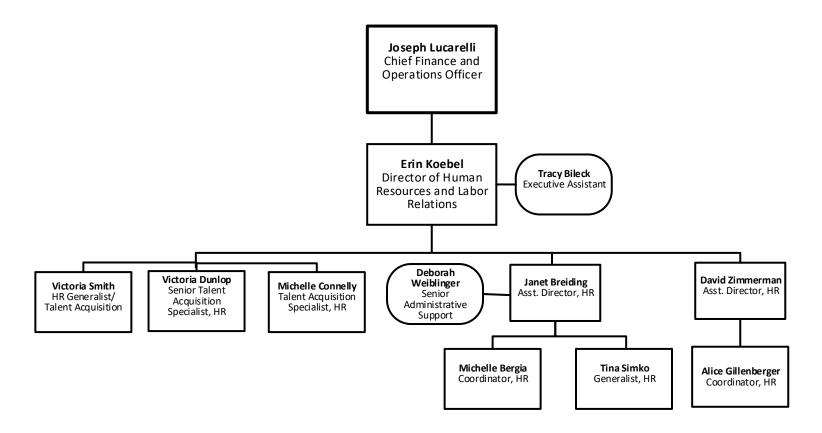

## Human Resources and Labor Relations Organization Chart

<sup>\*</sup> position is currently filled with a contracted employee