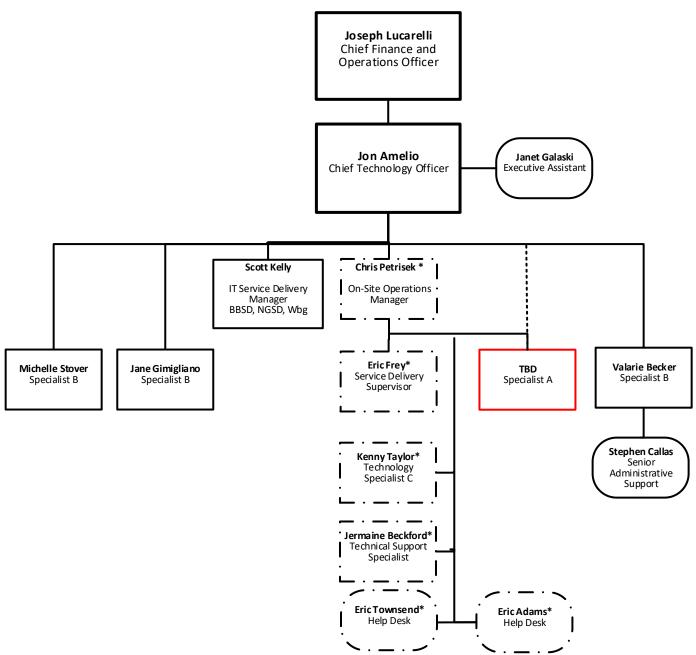

# **Information Technology Organization Chart**

<sup>\*</sup> position is currently filled with a contracted employee