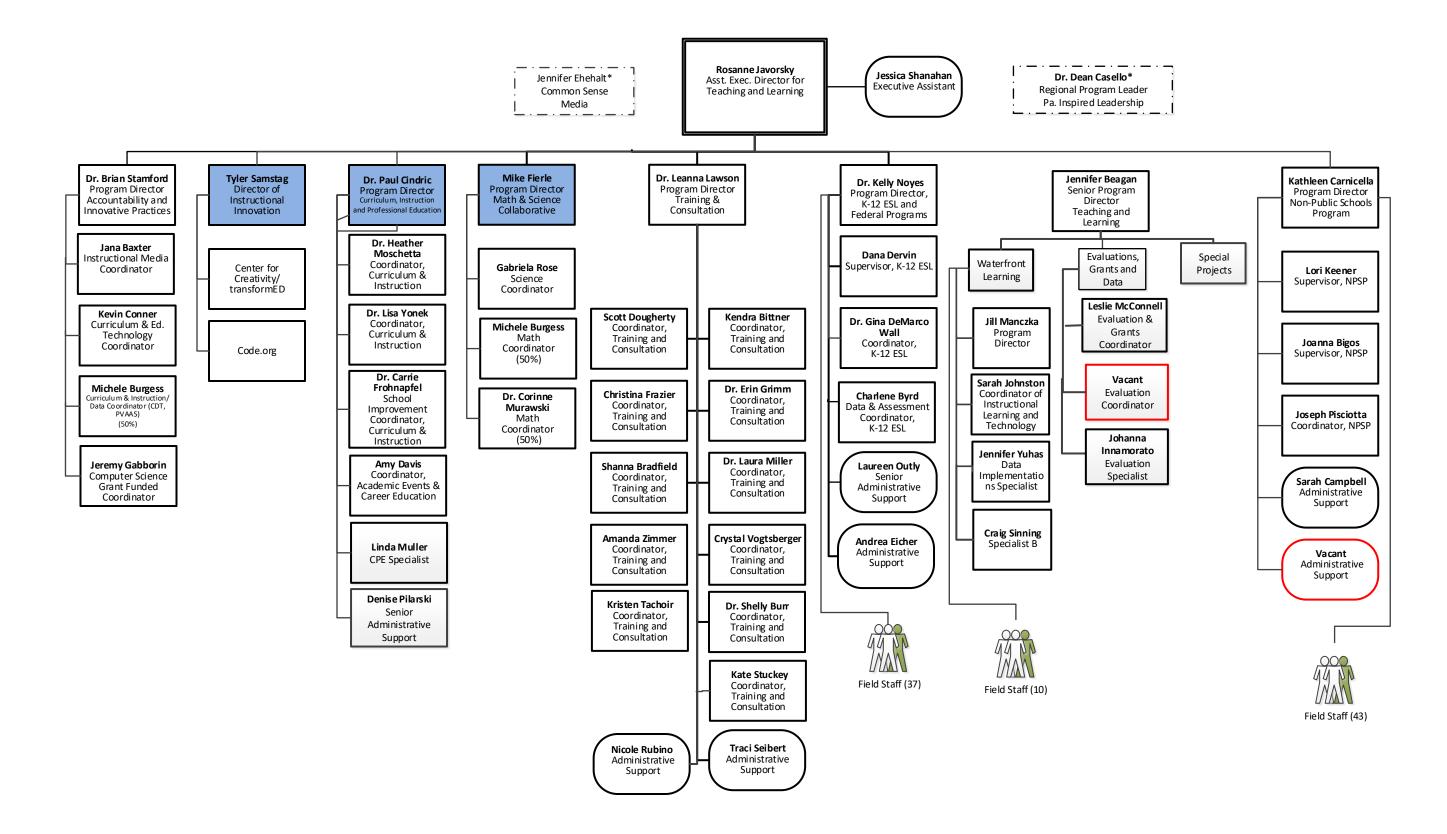

### **Teaching and Learning Organization Chart**

<sup>\*</sup> position is currently filled with a contracted employee